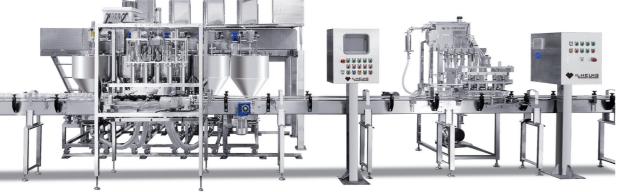

# Super Block (Weighing Filler)

BS-CWFC150-30 / cleaning - weight filling - capping

### **Specification**

oplication Kinds of Oil, Milk and similar liquid products

oduct PP, PE, PET, Glass bottle

Capacity 150 bpm / Min
Filling Method Gravity Type
Filling Nozzle 30 EA
Cleaning Nozzle 28 EA
Capping Head 10 EA

- Air cleaning
   Capping head
   Weight filling
   Cap feeder
   Filling nozzle

- 1. Capping head
- 2. Filling
- 3. Capping
- 4. Screw capping
- 5. Divider
- 6. Case packer
- 7. Bottle gripper
- 8. Screw capping