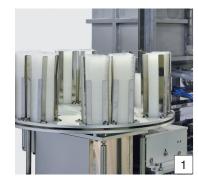

### **Specification**

Application Vrious liquid products
Product PP, PE, PET, Glass bottle
Capacity 20 EA / Min (1KG Line)
Optional applications Impeller

- SEALING 2

  SEALING 2
- 1. Roll stock lid supply, one touch set
- 2. I-mark sensor
- 3. Thermal transfer print coding
- 4. Sealing & trimming cutting
- 5. Cup supply magazine
- 6. Lid supply
- 7. Sealing
- 8. Touch panel
- . Touch panel
- 9. Piston filling