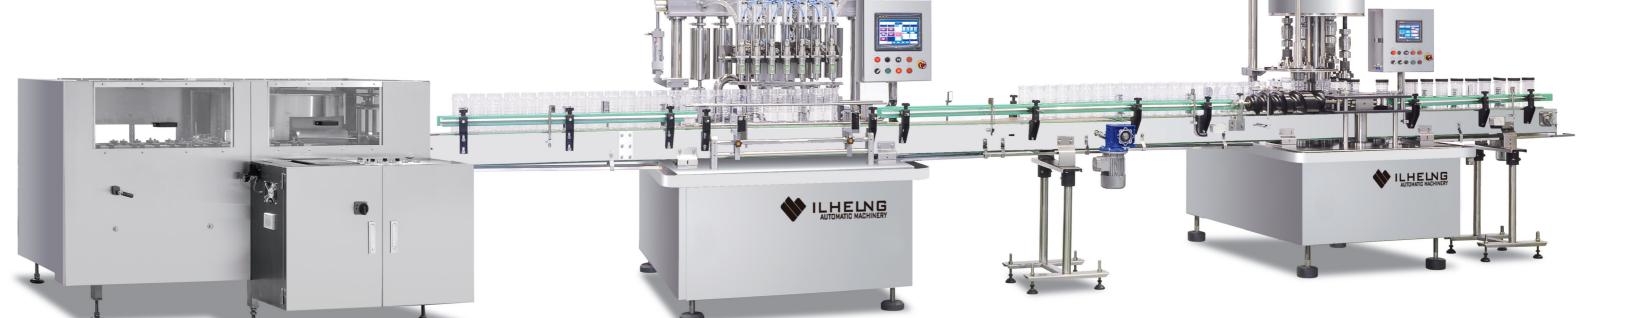

# Line Type Filling

BS-LFC60-7 / unscrambler - filling - capping

### **Specification**

Sauce, Mayonnaise, Jam, Ketchup and high viscosity products PP, PET, Glass Applications

Product 60 bpm / Min Capacity Piston Type 7 EA Filling Method

Filling Nozzle