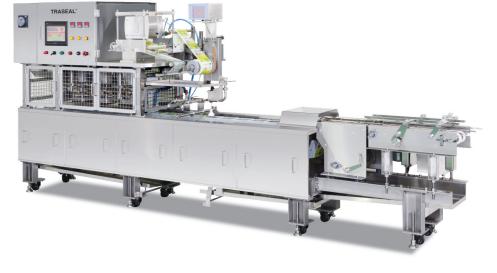

# Continuos sealing machine

CCT110-2

### **Specification**

Sauce, Pudding, Juice, Soft-tofu and similar products PP, PE, PET

Product

110 EA / Min (2Line) Capacity

Print coding, lonizing and air cleaning, clean cover