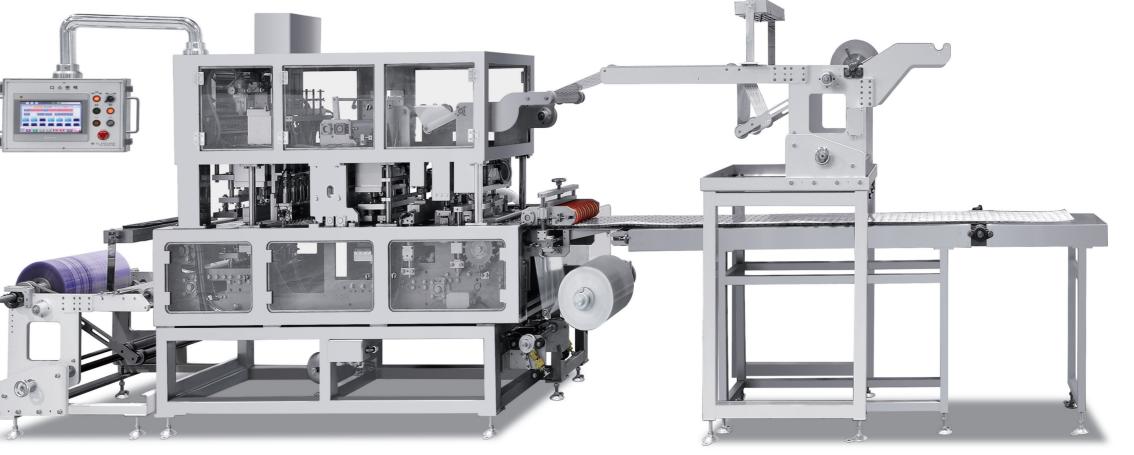

# Intermittent sealing machine

ICT85-5

### **Specification**

Application

Rice, solid food and similar products PP, PE, PET 85 EA / Min (5Line) Product Capacity

Print coding, lonizing and air cleaning, clean cover