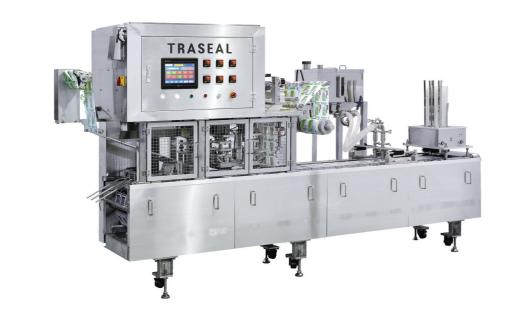

# Intermittent sealing machine

ICT85-5

### **Specification**

Application

Rice, solid food and similar products PP, PE, PET 85 EA / Min (5Line) Product Capacity

Print coding, lonizing and air cleaning, clean cover