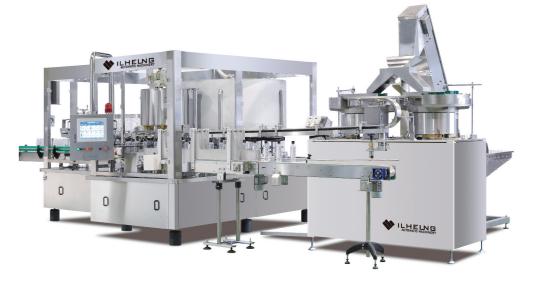

# Line Type Filling

BS-LFC60-7 / unscrambler - filling - capping

### **Specification**

Sauce, Mayonnaise, Jam, Ketchup and high viscosity products PP, PET, Glass Applications

Product 60 bpm / Min Capacity Piston Type 7 EA Filling Method

Filling Nozzle