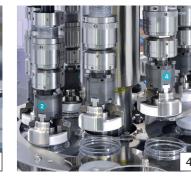

- Air cleaning
   Capping head
   Weight filling
   Cap feeder
   Filling nozzle

- 1. Capping head
- 2. Filling
- 3. Capping
- 4. Screw capping
- 5. Divider
- 6. Case packer
- 7. Bottle gripper
- 8. Screw capping