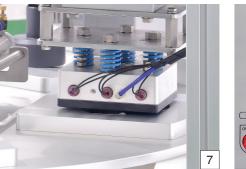

# Super Block (Weighing Filler)

BS-CWFC150-30 / cleaning - weight filling - capping

### **Specification**

oplication Kinds of Oil, Milk and similar liquid products

oduct PP, PE, PET, Glass bottle

Capacity 150 bpm / Min
Filling Method Gravity Type
Filling Nozzle 30 EA
Cleaning Nozzle 28 EA
Capping Head 10 EA