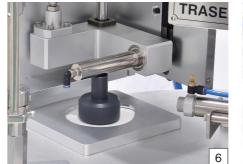

### **Specification**

Application Pudding, Juice, Tofu and similar products

Product PP, PE, PET
Capacity 66 EA / Min (2Line)

Optional applications Print coding, lonizing and air cleaning, clean cover

- Roll stock lid supply, one touch set
   Hot foil print coding
   Capping for intermittent motion
   Discharge by pick and place
   Trimming