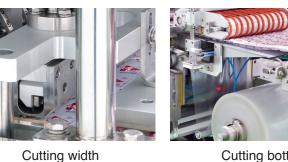

# DISPENPACK

**DSP-40-12** 

Thermoforming

Punching hole

Cutting bottom

**Specification** 

Sauce, Mayonnaise, Jam, and similar products Applications

PE Film Product Capacity 40 Cycle / Min

Print coding, air cleaning, clean cover

- The machine is fully automatic.
- Possibility of use thermoforming-filling-sealing-punching holecutting length-cutting width-cutting bottom at the same time with one machine.