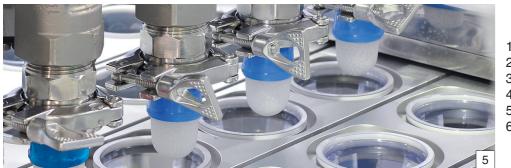

- Air cleaning
   Capping head
   Weight filling
   Cap feeder
   Filling nozzle

- 1. Capping head
- 2. Filling
- 3. Capping
- 4. Screw capping
- 5. Divider
- 6. Case packer
- 7. Bottle gripper
- 8. Screw capping