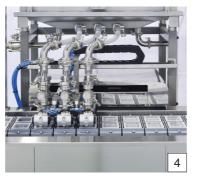

- Air cleaning
   Capping head
   Weight filling
   Cap feeder
   Filling nozzle

- 1. Capping head
- 2. Filling
- 3. Capping
- 4. Screw capping
- 5. Divider
- 6. Case packer
- 7. Bottle gripper
- 8. Screw capping