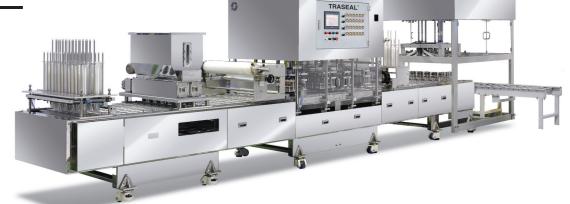

# Weighing Filler & Case Packer

BS-CWFC120-20 / weight filling - capping - case packer

**Specification** Kinds of Oil, Sauce and similar liquid products Applications

CAN, PP, PET, Glass Product

Capacity 120 bpm / Min Filling Method Gravity Type