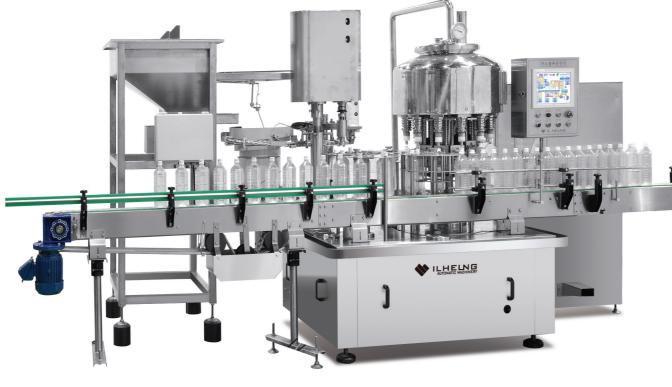

# Weighing Filler & Case Packer

BS-CWFC120-20 / weight filling - capping - case packer

**Specification** Kinds of Oil, Sauce and similar liquid products Applications

CAN, PP, PET, Glass Product

Capacity 120 bpm / Min Filling Method Gravity Type