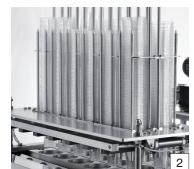

### **Specification**

Application Vrious liquid products
Product PP, PE, PET, Glass bottle
Capacity 20 EA / Min (1KG Line)
Optional applications Impeller

- SEALING 2

  SEALING 2
- 1. Roll stock lid supply, one touch set
- 2. I-mark sensor
- 3. Thermal transfer print coding
- 4. Sealing & trimming cutting
- 5. Cup supply magazine
- 6. Lid supply
- 7. Sealing
- 8. Touch panel
- . Touch panel
- 9. Piston filling

10. Nozzle cutter