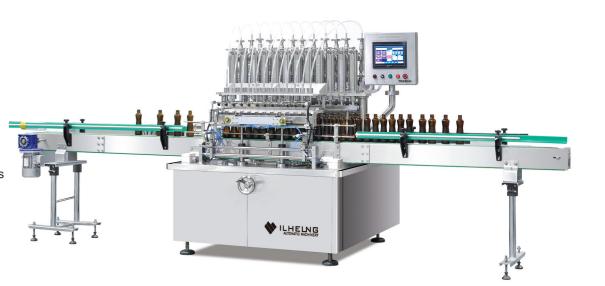

# Rotary Filler (Pressure Filler)

BS-F150-24 / pressure filling

### **Specification**

Application Sauce, Mayonnaise, Jam, Ketchup and high viscosity products

PP, PET, Glass Product 150 bpm / Min Capacity Filling Method Pressure Type Filling Nozzle 24 EA

Gallon Filler (Flowmeter Filler)