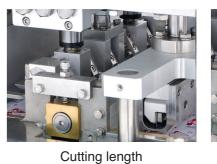

# DISPENPACK

**DSP-40-12** 

Thermoforming

Punching hole

Cutting bottom

**Specification** 

Sauce, Mayonnaise, Jam, and similar products Applications

PE Film Product Capacity 40 Cycle / Min

Print coding, air cleaning, clean cover

- The machine is fully automatic.
- Possibility of use thermoforming-filling-sealing-punching holecutting length-cutting width-cutting bottom at the same time with one machine.