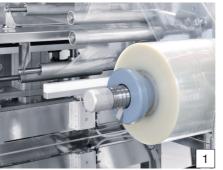

### **Specification**

Application Pudding, Juice, Tofu and similar products

Product PP, PE, PET
Capacity 66 EA / Min (2Line)

Optional applications Print coding, lonizing and air cleaning, clean cover

- Roll stock lid supply, one touch set
   Hot foil print coding
   Capping for intermittent motion
   Discharge by pick and place
   Trimming