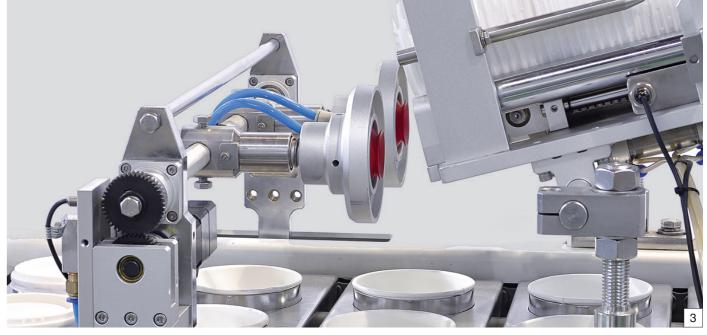

- Air cleaning
   Capping head
   Weight filling
   Cap feeder
   Filling nozzle

- 1. Capping head
- 2. Filling
- 3. Capping
- 4. Screw capping
- 5. Divider
- 6. Case packer
- 7. Bottle gripper
- 8. Screw capping