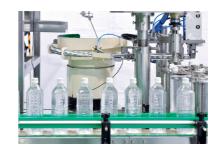

# Super Block (Vacuum Filler)

BS-CFC200-40 / cleaning - filling - capping

### **Specification**

Application Kinds of Oil and similar liquid products

Product PP, PET, Glass
Capacity 200 bpm / Min
Filling Method Vacuum Type
Filling Nozzle 40 EA
Cleaning Nozzle 30 EA
Capping Head 10 EA