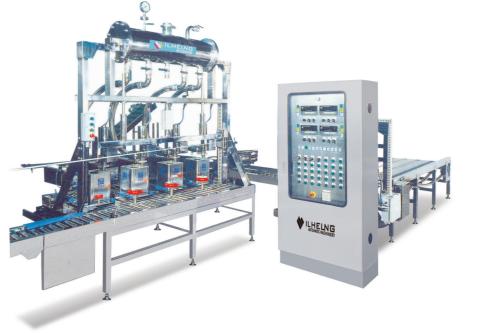

# Super Block (Vacuum Filler)

BS-CFC200-40 / cleaning - filling - capping

### **Specification**

Application Kinds of Oil and similar liquid products

Product PP, PET, Glass
Capacity 200 bpm / Min
Filling Method Vacuum Type
Filling Nozzle 40 EA
Cleaning Nozzle 30 EA
Capping Head 10 EA