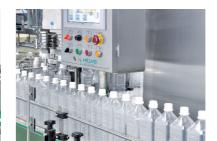

# Super Block (Weighing Filler)

BS-CWFC150-30 / cleaning - weight filling - capping

### **Specification**

oplication Kinds of Oil, Milk and similar liquid products

oduct PP, PE, PET, Glass bottle

Capacity 150 bpm / Min
Filling Method Gravity Type
Filling Nozzle 30 EA
Cleaning Nozzle 28 EA
Capping Head 10 EA