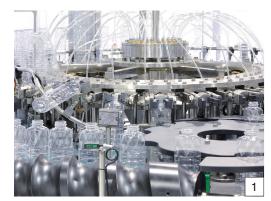

- Air cleaning
   Capping head
   Weight filling
   Cap feeder
   Filling nozzle

- 1. Capping head
- 2. Filling
- 3. Capping
- 4. Screw capping
- 5. Divider
- 6. Case packer
- 7. Bottle gripper
- 8. Screw capping