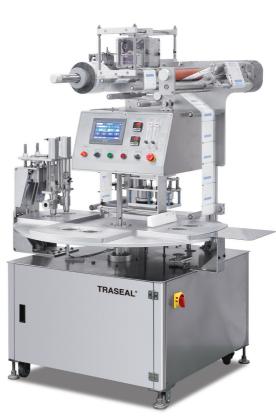

# Semi-Auto Sealing Machine

ICT-RS-15-1

### **Specification**

Application Suitable for Lid film PP, PE, PET Product Capacity 15 Cycle / Min

Gas flushing, Conveyor, Clean cover