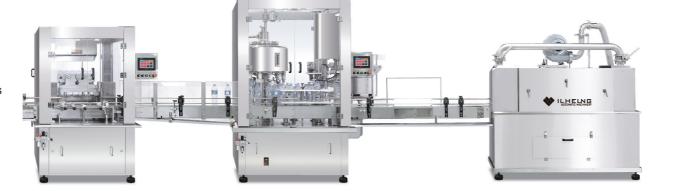

# Super Block (Weighing Filler)

BS-CWFC150-30 / cleaning - weight filling - capping

### **Specification**

oplication Kinds of Oil, Milk and similar liquid products

oduct PP, PE, PET, Glass bottle

Capacity 150 bpm / Min
Filling Method Gravity Type
Filling Nozzle 30 EA
Cleaning Nozzle 28 EA
Capping Head 10 EA