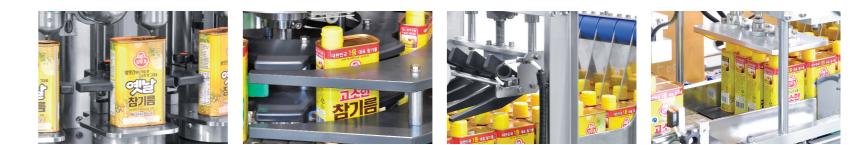

# Weighing Filler & Case Packer

BS-CWFC120-20 / weight filling - capping - case packer

**Specification** Kinds of Oil, Sauce and similar liquid products Applications

CAN, PP, PET, Glass Product

Capacity 120 bpm / Min Filling Method Gravity Type

- Air cleaning
   Capping head
   Weight filling
   Cap feeder
   Filling nozzle

- 1. Capping head
- 2. Filling
- 3. Capping
- 4. Screw capping
- 5. Divider
- 6. Case packer
- 7. Bottle gripper
- 8. Screw capping