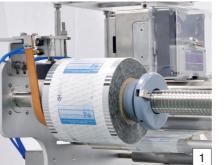

### **Specification**

Application Pudding, Juice, Tofu and similar products

Product PP, PE, PET
Capacity 66 EA / Min (2Line)

Optional applications Print coding, lonizing and air cleaning, clean cover

- Roll stock lid supply, one touch set
   Hot foil print coding
   Capping for intermittent motion
   Discharge by pick and place
   Trimming

# PACKAGING TECHNOLOGY SYSTEMS

WEIGHING FILLIER
SUPER BLOCK
MONO BLOCK
LINE TYPE FILLING

**NEW MODEL** 