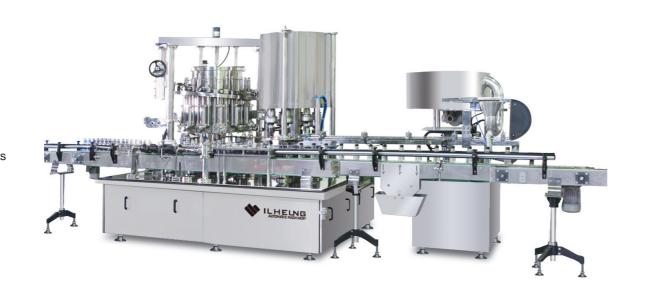

# Super Block (Vacuum Filler)

BS-CFC200-40 / cleaning - filling - capping

### **Specification**

Application Kinds of Oil and similar liquid products

Product PP, PET, Glass
Capacity 200 bpm / Min
Filling Method Vacuum Type
Filling Nozzle 40 EA
Cleaning Nozzle 30 EA
Capping Head 10 EA