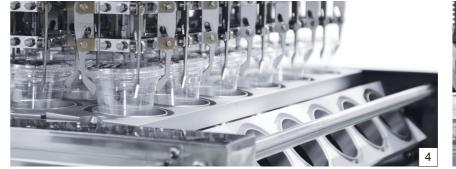

- Air cleaning
   Capping head
   Weight filling
   Cap feeder
   Filling nozzle

- 1. Capping head
- 2. Filling
- 3. Capping
- 4. Screw capping
- 5. Divider
- 6. Case packer
- 7. Bottle gripper
- 8. Screw capping