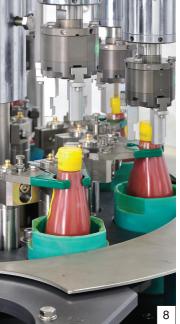

# Super Block (Weighing Filler)

BS-CWFC150-30 / cleaning - weight filling - capping

### **Specification**

oplication Kinds of Oil, Milk and similar liquid products

oduct PP, PE, PET, Glass bottle

Capacity 150 bpm / Min
Filling Method Gravity Type
Filling Nozzle 30 EA
Cleaning Nozzle 28 EA
Capping Head 10 EA