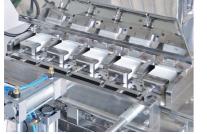

# Intermittent sealing machine

ICT85-5

### **Specification**

Application

Rice, solid food and similar products PP, PE, PET 85 EA / Min (5Line) Product Capacity

Print coding, lonizing and air cleaning, clean cover

### **Specification**

Application Pudding, Juice, Tofu and similar products

Product PP, PE, PET
Capacity 66 EA / Min (2Line)

Optional applications Print coding, lonizing and air cleaning, clean cover

- Roll stock lid supply, one touch set
   Hot foil print coding
   Capping for intermittent motion
   Discharge by pick and place
   Trimming