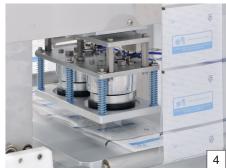

# Intermittent sealing machine

ICT85-5

### **Specification**

Application

Rice, solid food and similar products PP, PE, PET 85 EA / Min (5Line) Product Capacity

Print coding, lonizing and air cleaning, clean cover