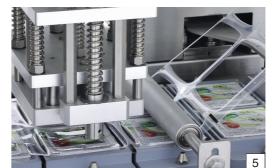

# Weighing Filler & Case Packer

BS-CWFC120-20 / weight filling - capping - case packer

**Specification** Kinds of Oil, Sauce and similar liquid products Applications

CAN, PP, PET, Glass Product

Capacity 120 bpm / Min Filling Method Gravity Type

Filling Nozzle Capping Head

- Air cleaning
   Capping head
   Weight filling
   Cap feeder
   Filling nozzle

- 1. Capping head
- 2. Filling
- 3. Capping
- 4. Screw capping
- 5. Divider
- 6. Case packer
- 7. Bottle gripper
- 8. Screw capping