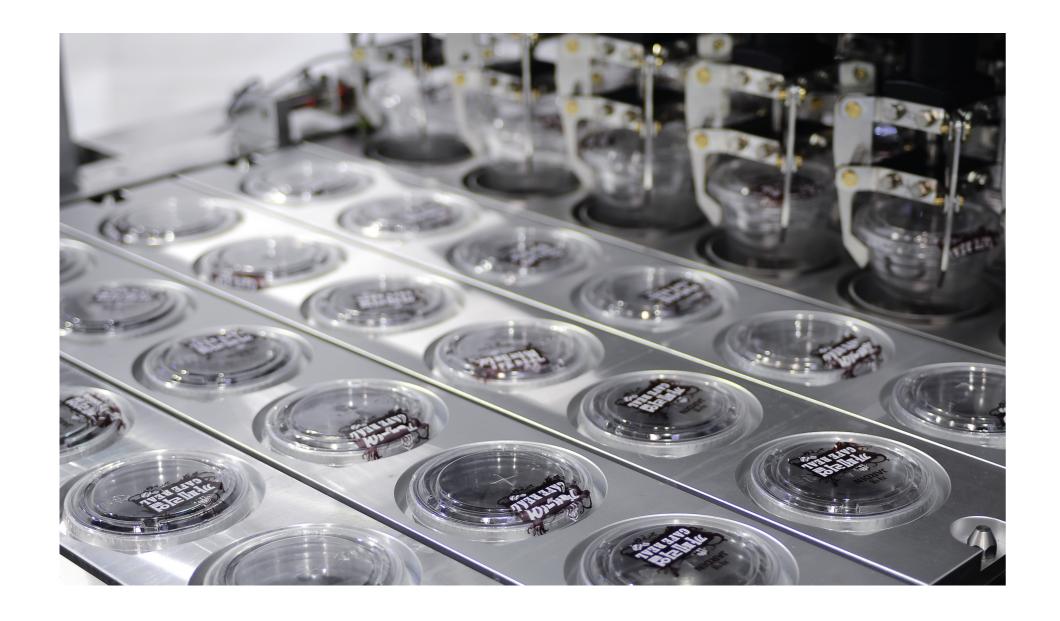

# Intermittent sealing machine

ICT85-5

### **Specification**

Application

Rice, solid food and similar products PP, PE, PET 85 EA / Min (5Line) Product Capacity

Print coding, lonizing and air cleaning, clean cover

# Intermittent sealing machine

ICT125-5

### Specification

Application Popcorn, Rice-snack and similar products

Product PP, PE, PET
Capacity 125 EA / Min (5Line)