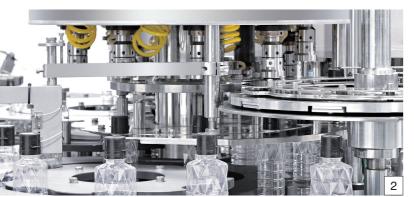

# Super Block (Vacuum Filler)

BS-CFC200-40 / cleaning - filling - capping

### **Specification**

Application Kinds of Oil and similar liquid products

Product PP, PET, Glass
Capacity 200 bpm / Min
Filling Method Vacuum Type
Filling Nozzle 40 EA
Cleaning Nozzle 30 EA
Capping Head 10 EA