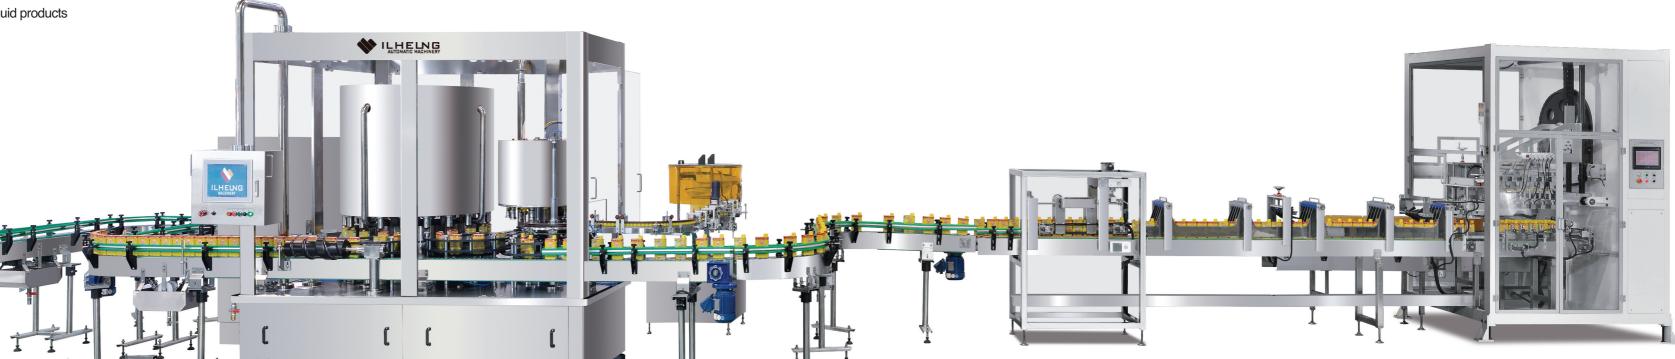

# Weighing Filler & Case Packer

BS-CWFC120-20 / weight filling - capping - case packer

**Specification** Kinds of Oil, Sauce and similar liquid products Applications

CAN, PP, PET, Glass Product

Capacity 120 bpm / Min Filling Method Gravity Type

Filling Nozzle Capping Head

- Air cleaning
   Capping head
   Weight filling
   Cap feeder
   Filling nozzle

- 1. Capping head
- 2. Filling
- 3. Capping
- 4. Screw capping
- 5. Divider
- 6. Case packer
- 7. Bottle gripper
- 8. Screw capping