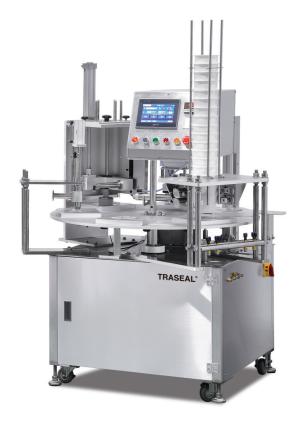

# Semi-Auto Sealing Machine

ICT-RS-15-2

### **Specification**

Suitable for Lid AL foil, Paper Application PP, PE, PET Product 15 Cycle / Min Capacity

Gas flushing, Conveyor, Clean cover