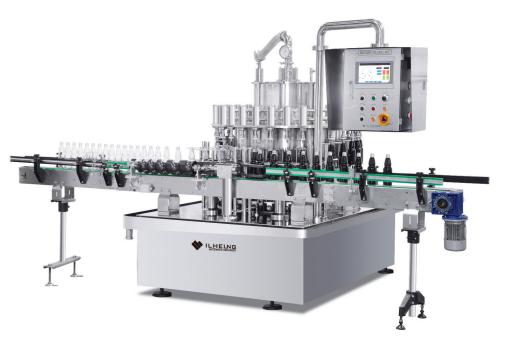

# Super Block (Vacuum Filler)

BS-CFC120-30 / cleaning - filling - capping

### **Specification**

lication Kinds of Soy, Vinegar and similar liquid products

Product PP, PET, Glass
Capacity 120 bpm / Min
Filling Method Vacuum Type
Filling Nozzle 30 EA
Cleaning Nozzle 24 EA
Capping Head 8 EA

- Air cleaning
   Capping head
   Weight filling
   Cap feeder
   Filling nozzle

- 1. Capping head
- 2. Filling
- 3. Capping
- 4. Screw capping
- 5. Divider
- 6. Case packer
- 7. Bottle gripper
- 8. Screw capping