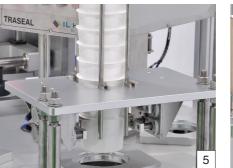

# Intermittent sealing machine

ICT125-5

### Specification

Application Popcorn, Rice-snack and similar products

Product PP, PE, PET
Capacity 125 EA / Min (5Line)