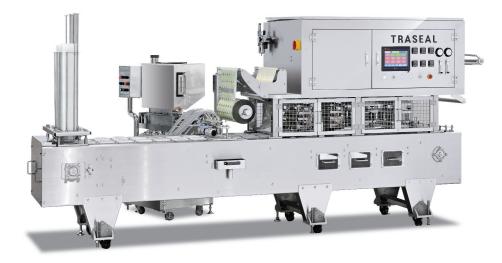

## **CUP & TRAY SERIES**

# Intermittent sealing machine

ICT85-5

### **Specification**

Application

Rice, solid food and similar products PP, PE, PET 85 EA / Min (5Line) Product Capacity

Print coding, lonizing and air cleaning, clean cover