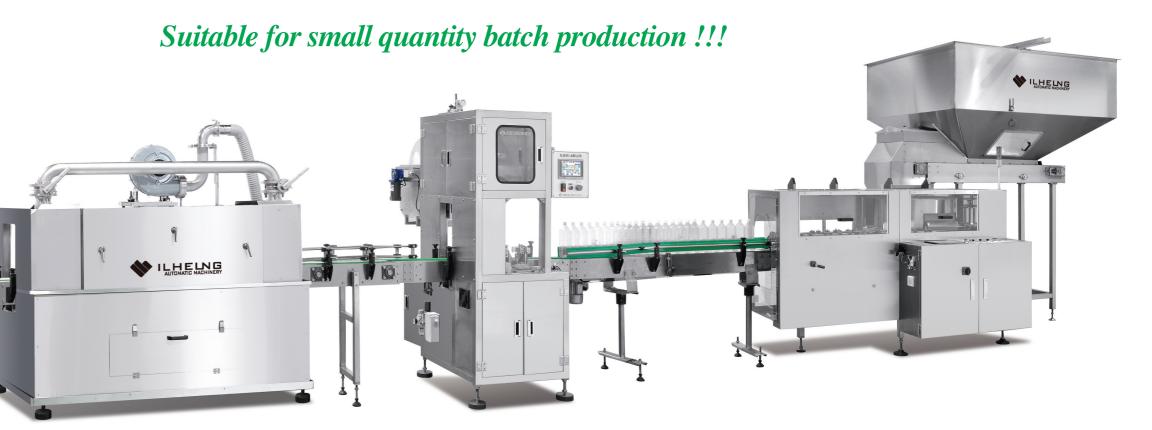

# Weighing Filler & Case Packer

BS-CWFC120-20 / weight filling - capping - case packer

**Specification** Kinds of Oil, Sauce and similar liquid products Applications

CAN, PP, PET, Glass Product

Capacity 120 bpm / Min Filling Method Gravity Type

Filling Nozzle Capping Head