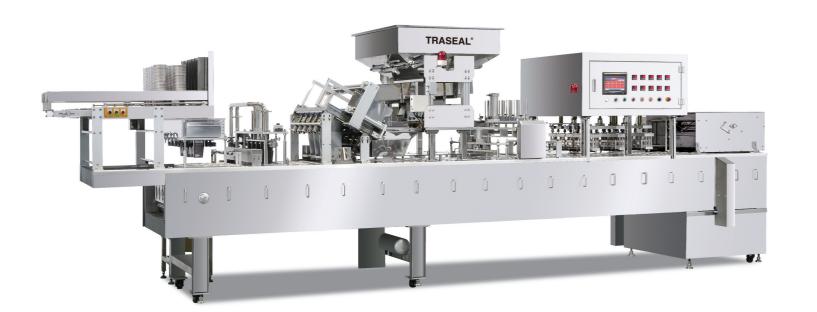

# Intermittent sealing machine

ICT85-5

### **Specification**

Application

Rice, solid food and similar products PP, PE, PET 85 EA / Min (5Line) Product Capacity

Print coding, lonizing and air cleaning, clean cover

### **Specification**

Application Pudding, Juice, Tofu and similar products

Product PP, PE, PET
Capacity 66 EA / Min (2Line)

Optional applications Print coding, lonizing and air cleaning, clean cover

- Roll stock lid supply, one touch set
   Hot foil print coding
   Capping for intermittent motion
   Discharge by pick and place
   Trimming