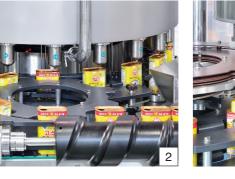

# Intermittent sealing machine

ICT85-5

### **Specification**

Application

Rice, solid food and similar products PP, PE, PET 85 EA / Min (5Line) Product Capacity

Print coding, lonizing and air cleaning, clean cover

# Intermittent sealing machine

ICT125-5

### Specification

Application Popcorn, Rice-snack and similar products

Product PP, PE, PET
Capacity 125 EA / Min (5Line)