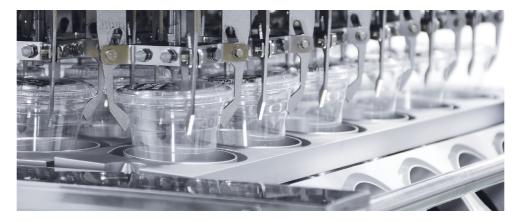

# DISPENPACK

**DSP-40-12** 

Thermoforming

Punching hole

Cutting bottom

**Specification** 

Sauce, Mayonnaise, Jam, and similar products Applications

PE Film Product Capacity 40 Cycle / Min

Print coding, air cleaning, clean cover

- The machine is fully automatic.
- Possibility of use thermoforming-filling-sealing-punching holecutting length-cutting width-cutting bottom at the same time with one machine.