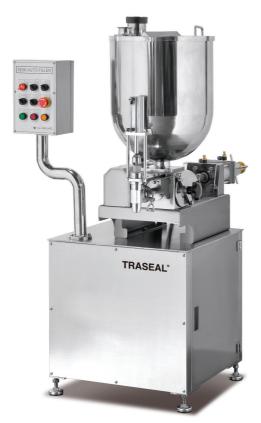

# Weighing Filler & Case Packer

BS-CWFC120-20 / weight filling - capping - case packer

**Specification** Kinds of Oil, Sauce and similar liquid products Applications

CAN, PP, PET, Glass Product

Capacity 120 bpm / Min Filling Method Gravity Type

Filling Nozzle Capping Head

### **Specification**

Application Kinds of Oil and similar liquid products

Product PP, PET, Glass
Capacity 200 bpm / Min
Filling Method Vacuum Type
Filling Nozzle 40 EA
Cleaning Nozzle 30 EA
Capping Head 10 EA