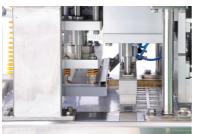

# Weighing Filler & Case Packer

BS-CWFC120-20 / weight filling - capping - case packer

**Specification** Kinds of Oil, Sauce and similar liquid products Applications

CAN, PP, PET, Glass Product

Capacity 120 bpm / Min Filling Method Gravity Type

- Air cleaning
   Capping head
   Weight filling
   Cap feeder
   Filling nozzle

- 1. Capping head
- 2. Filling
- 3. Capping
- 4. Screw capping
- 5. Divider
- 6. Case packer
- 7. Bottle gripper
- 8. Screw capping