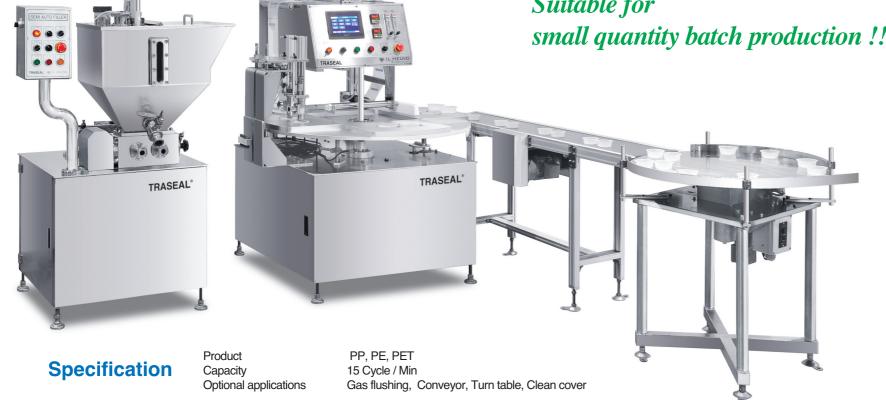

# Semi-Auto Combi Machine

# Semi-Auto Sealing Machine

ICT-RS-15-1

### **Specification**

Application Suitable for Lid film PP, PE, PET Product Capacity 15 Cycle / Min

Gas flushing, Conveyor, Clean cover

# Semi-Auto Sealing Machine

ICT-RS-15-2

### **Specification**

Suitable for Lid AL foil, Paper Application PP, PE, PET Product 15 Cycle / Min Capacity

Gas flushing, Conveyor, Clean cover