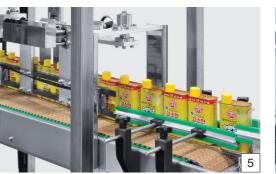

# Line Type Filling

BS-LFC60-7 / unscrambler - filling - capping

### **Specification**

Sauce, Mayonnaise, Jam, Ketchup and high viscosity products PP, PET, Glass Applications

Product 60 bpm / Min Capacity Piston Type 7 EA Filling Method

Filling Nozzle