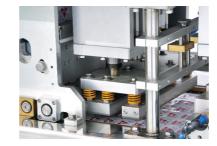

# Weighing Filler & Case Packer

BS-CWFC120-20 / weight filling - capping - case packer

**Specification** Kinds of Oil, Sauce and similar liquid products Applications

CAN, PP, PET, Glass Product

Capacity 120 bpm / Min Filling Method Gravity Type

Filling Nozzle Capping Head

- Air cleaning
   Capping head
   Weight filling
   Cap feeder
   Filling nozzle

- 1. Capping head
- 2. Filling
- 3. Capping
- 4. Screw capping
- 5. Divider
- 6. Case packer
- 7. Bottle gripper
- 8. Screw capping