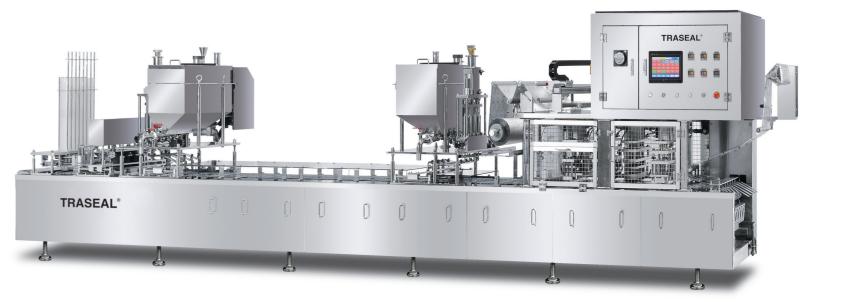

# Weighing Filler & Case Packer

BS-CWFC120-20 / weight filling - capping - case packer

**Specification** Kinds of Oil, Sauce and similar liquid products Applications

CAN, PP, PET, Glass Product

Capacity 120 bpm / Min Filling Method Gravity Type

Filling Nozzle Capping Head