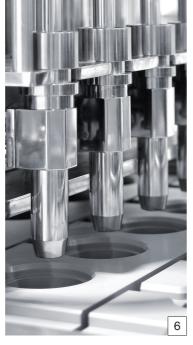

- Air cleaning
   Capping head
   Weight filling
   Cap feeder
   Filling nozzle

- 1. Capping head
- 2. Filling
- 3. Capping
- 4. Screw capping
- 5. Divider
- 6. Case packer
- 7. Bottle gripper
- 8. Screw capping