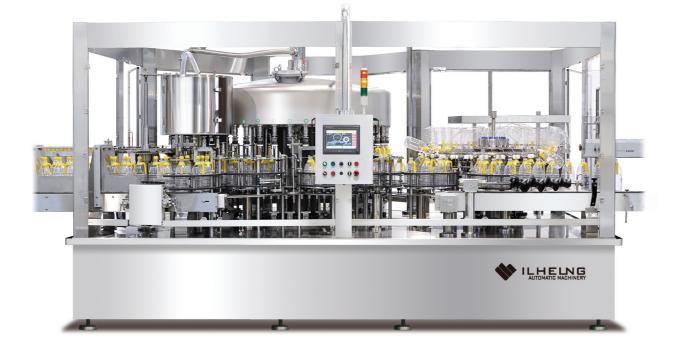

# Super Block (Vacuum Filler)

BS-CFC200-40 / cleaning - filling - capping

### **Specification**

Application Kinds of Oil and similar liquid products

Product PP, PET, Glass
Capacity 200 bpm / Min
Filling Method Vacuum Type
Filling Nozzle 40 EA
Cleaning Nozzle 30 EA
Capping Head 10 EA