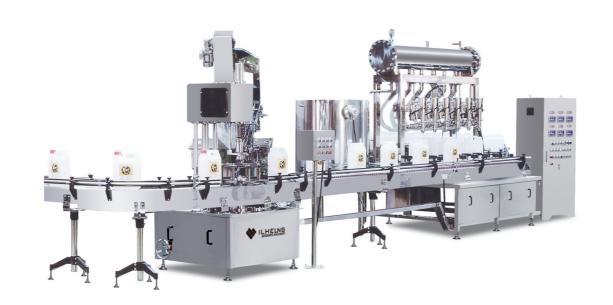

# Weighing Filler & Case Packer

BS-CWFC120-20 / weight filling - capping - case packer

**Specification** Kinds of Oil, Sauce and similar liquid products Applications

CAN, PP, PET, Glass Product

Capacity 120 bpm / Min Filling Method Gravity Type

Filling Nozzle Capping Head