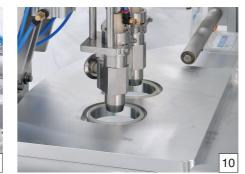

# Super Block (Vacuum Filler)

BS-CFC200-40 / cleaning - filling - capping

### **Specification**

Application Kinds of Oil and similar liquid products

Product PP, PET, Glass
Capacity 200 bpm / Min
Filling Method Vacuum Type
Filling Nozzle 40 EA
Cleaning Nozzle 30 EA
Capping Head 10 EA