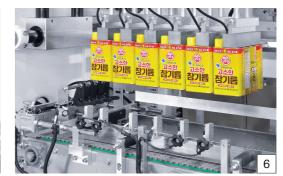

# Line Type Filling

BS-LFC60-7 / unscrambler - filling - capping

### **Specification**

Sauce, Mayonnaise, Jam, Ketchup and high viscosity products PP, PET, Glass Applications

Product 60 bpm / Min Capacity Piston Type 7 EA Filling Method

Filling Nozzle