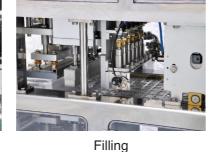

# Weighing Filler & Case Packer

BS-CWFC120-20 / weight filling - capping - case packer

**Specification** Kinds of Oil, Sauce and similar liquid products Applications

CAN, PP, PET, Glass Product

Capacity 120 bpm / Min Filling Method Gravity Type

- Air cleaning
   Capping head
   Weight filling
   Cap feeder
   Filling nozzle

- 1. Capping head
- 2. Filling
- 3. Capping
- 4. Screw capping
- 5. Divider
- 6. Case packer
- 7. Bottle gripper
- 8. Screw capping