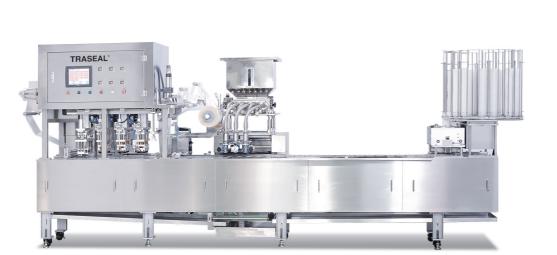

# Super Block (Weighing Filler)

BS-CWFC150-30 / cleaning - weight filling - capping

### **Specification**

oplication Kinds of Oil, Milk and similar liquid products

oduct PP, PE, PET, Glass bottle

Capacity 150 bpm / Min
Filling Method Gravity Type
Filling Nozzle 30 EA
Cleaning Nozzle 28 EA
Capping Head 10 EA