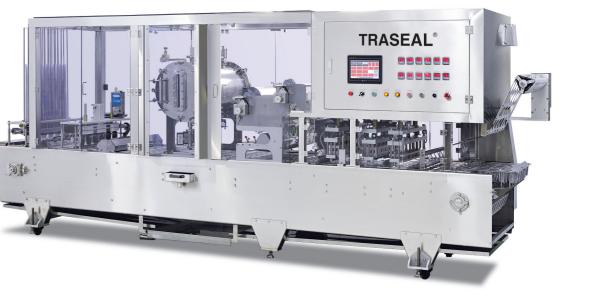

# Super Block (Vacuum Filler)

BS-CFC200-40 / cleaning - filling - capping

### **Specification**

Application Kinds of Oil and similar liquid products

Product PP, PET, Glass
Capacity 200 bpm / Min
Filling Method Vacuum Type
Filling Nozzle 40 EA
Cleaning Nozzle 30 EA
Capping Head 10 EA