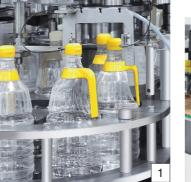

# Super Block (Vacuum Filler)

BS-CFC200-40 / cleaning - filling - capping

### **Specification**

Application Kinds of Oil and similar liquid products

Product PP, PET, Glass
Capacity 200 bpm / Min
Filling Method Vacuum Type
Filling Nozzle 40 EA
Cleaning Nozzle 30 EA
Capping Head 10 EA