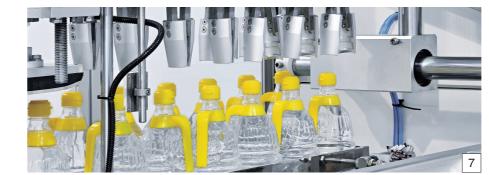

# Super Block (Vacuum Filler)

BS-CFC200-40 / cleaning - filling - capping

### **Specification**

Application Kinds of Oil and similar liquid products

Product PP, PET, Glass
Capacity 200 bpm / Min
Filling Method Vacuum Type
Filling Nozzle 40 EA
Cleaning Nozzle 30 EA
Capping Head 10 EA