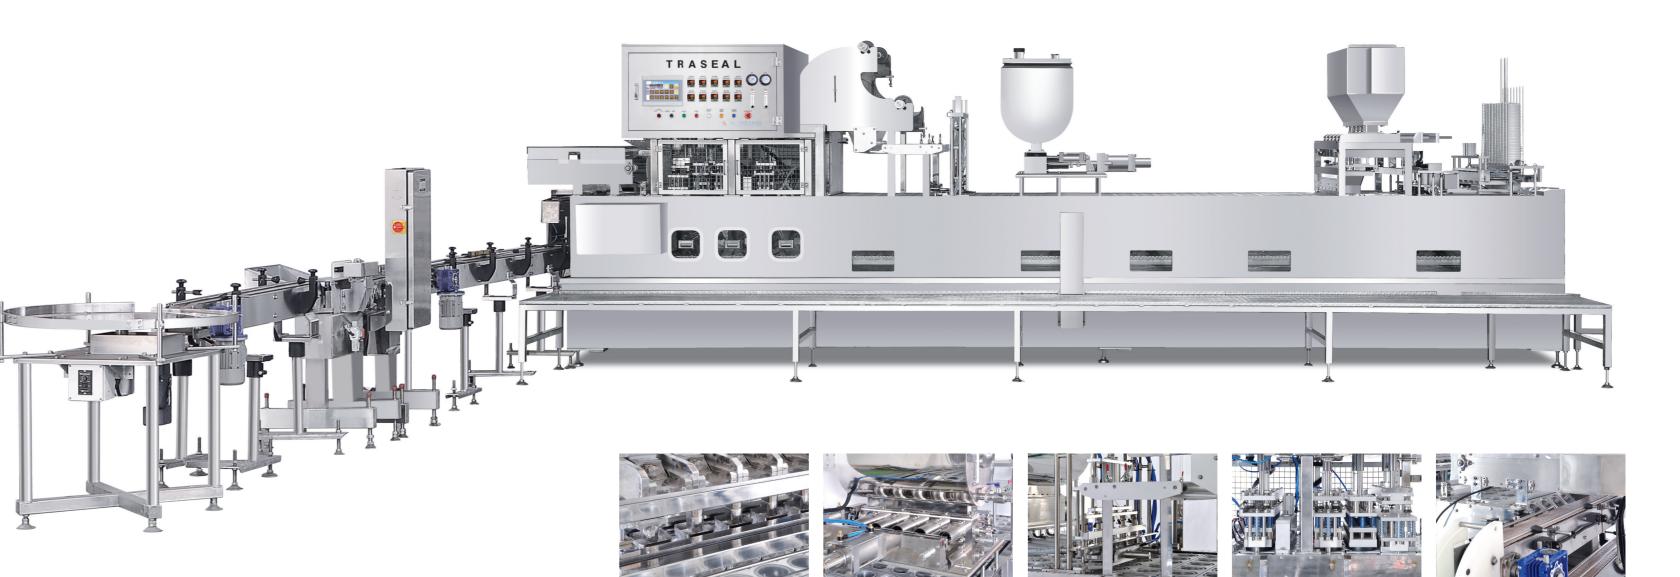

# Intermittent sealing machine

ICT85-5

### **Specification**

Application

Rice, solid food and similar products PP, PE, PET 85 EA / Min (5Line) Product Capacity

Print coding, lonizing and air cleaning, clean cover

### **Specification**

Application Pudding, Juice, Tofu and similar products

Product PP, PE, PET
Capacity 66 EA / Min (2Line)

Optional applications Print coding, lonizing and air cleaning, clean cover

- Roll stock lid supply, one touch set
   Hot foil print coding
   Capping for intermittent motion
   Discharge by pick and place
   Trimming