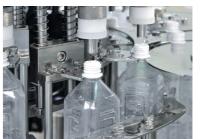

# Weighing Filler & Case Packer

BS-CWFC120-20 / weight filling - capping - case packer

**Specification** Kinds of Oil, Sauce and similar liquid products Applications

CAN, PP, PET, Glass Product

Capacity 120 bpm / Min Filling Method Gravity Type