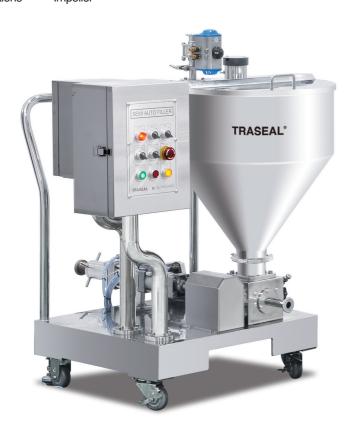

# Semi-Auto Filling Machine

ICT-SF20-1 / filling

### **Specification**

Application Vrious liquid products
Product PP, PE, PET, Glass bottle
Capacity 20 EA / Min (1KG Line)
Optional applications Impeller

# Semi-Auto Filling Machine

ICT-SF20-2 / filling

### **Specification**

Application Vrious liquid products
Product PP, PE, PET, Glass bottle
Capacity 20 EA / Min (1KG Line)
Optional applications Impeller

- SEALING 2

  SEALING 2
- 1. Roll stock lid supply, one touch set
- 2. I-mark sensor
- 3. Thermal transfer print coding
- 4. Sealing & trimming cutting
- 5. Cup supply magazine
- 6. Lid supply
- 7. Sealing
- 8. Touch panel
- . Touch panel
- 9. Piston filling