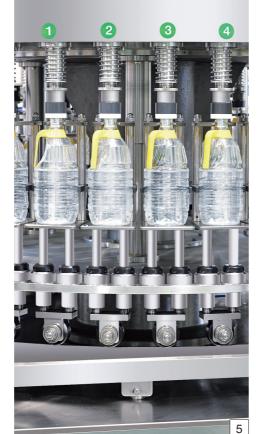

# Weighing Filler & Case Packer

BS-CWFC120-20 / weight filling - capping - case packer

**Specification** Kinds of Oil, Sauce and similar liquid products Applications

CAN, PP, PET, Glass Product

Capacity 120 bpm / Min Filling Method Gravity Type

- Air cleaning
   Capping head
   Weight filling
   Cap feeder
   Filling nozzle

- 1. Capping head
- 2. Filling
- 3. Capping
- 4. Screw capping
- 5. Divider
- 6. Case packer
- 7. Bottle gripper
- 8. Screw capping