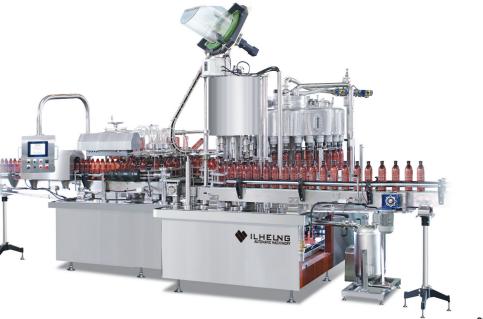

# Super Block (Weighing Filler)

BS-CWFC150-30 / cleaning - weight filling - capping

### **Specification**

oplication Kinds of Oil, Milk and similar liquid products

oduct PP, PE, PET, Glass bottle

Capacity 150 bpm / Min
Filling Method Gravity Type
Filling Nozzle 30 EA
Cleaning Nozzle 28 EA
Capping Head 10 EA