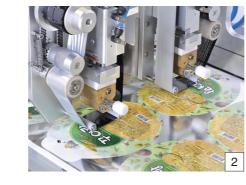

### **Specification**

Application Pudding, Juice, Tofu and similar products

Product PP, PE, PET
Capacity 66 EA / Min (2Line)

Optional applications Print coding, lonizing and air cleaning, clean cover

- Roll stock lid supply, one touch set
   Hot foil print coding
   Capping for intermittent motion
   Discharge by pick and place
   Trimming