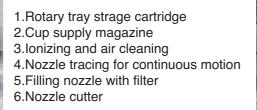

- Air cleaning
   Capping head
   Weight filling
   Cap feeder
   Filling nozzle

- 1. Capping head
- 2. Filling
- 3. Capping
- 4. Screw capping
- 5. Divider
- 6. Case packer
- 7. Bottle gripper
- 8. Screw capping