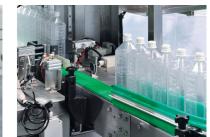

# Super Block (Vacuum Filler)

BS-CFC120-30 / cleaning - filling - capping

### **Specification**

lication Kinds of Soy, Vinegar and similar liquid products

Product PP, PET, Glass
Capacity 120 bpm / Min
Filling Method Vacuum Type
Filling Nozzle 30 EA
Cleaning Nozzle 24 EA
Capping Head 8 EA