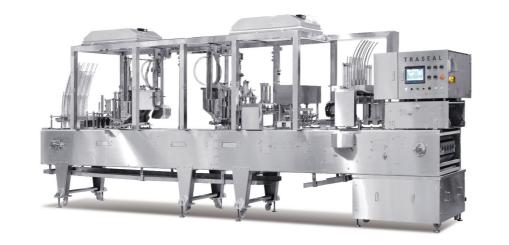

# Super Block (Weighing Filler)

BS-CWFC150-30 / cleaning - weight filling - capping

### **Specification**

oplication Kinds of Oil, Milk and similar liquid products

oduct PP, PE, PET, Glass bottle

Capacity 150 bpm / Min
Filling Method Gravity Type
Filling Nozzle 30 EA
Cleaning Nozzle 28 EA
Capping Head 10 EA