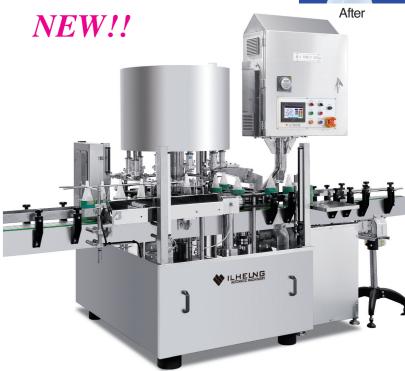

**Specification**

Applications Mayonnaise, Ketchup, Jam and high viscosity products

Product PP, PET, Glass
Capacity 80 ~ 120 bpm / Min
Filling Method Piston Type

Filling Nozzle 12 EA



# Line Type Filling

BS-LF10-4 / filling - capping

### Specification

oplications Kinds of Oil, Milk and similar liquid products

Product CAN, PET, Glass
Capacity 10 bpm / Min
Filling Method Weight Type
Filling Nozzle 4 EA



17

# One Touch & Screw Capping Machine

### **Specification**

Capacity Purpose

100 ~ 200 bpm / Min Inner Cap + Outer Cap









# NEW!! ILHELNG AUTOMATIC MACHINERY

# Insert Slip Sheets Machine

### **Specification**

Capacity Purpose

15 box / Min Insert Slip Sheets







# Ultrasonic Cutting Machine

### **Specification**

Capacity Purpose

100 ~ 200 bpm / Min Cutting







**CUP & TRAY SERIES** 

## **CUP & TRAY SERIES**







# Intermittent sealing machine

ICT85-5

### **Specification**

Application

Rice, solid food and similar products PP, PE, PET 85 EA / Min (5Line) Product Capacity

Print coding, lonizing and air cleaning, clean cover







# Intermittent sealing machine

ICT125-5

### Specification

Application Popcorn, Rice-snack and similar products

Product PP, PE, PET
Capacity 125 EA / Min (5Line)



# Intermittent sealing machine

ICT 140-6

### **Specification**

Application Sauce, Pudding, Juice, Soft-tofu and similar products

Product PP, PE, PET, PAPER
Capacity 140 EA / Min (6Line)

Optional applications Print coding, lonizing and air cleaning, clean cover





# Intermittent sealing machine

ICT 100-6

### **Specification**

Application