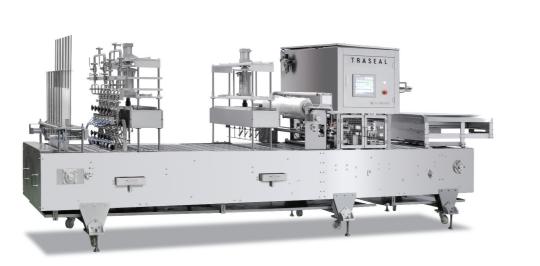

# Super Block (Vacuum Filler)

BS-CFC120-30 / cleaning - filling - capping

### **Specification**

lication Kinds of Soy, Vinegar and similar liquid products

Product PP, PET, Glass
Capacity 120 bpm / Min
Filling Method Vacuum Type
Filling Nozzle 30 EA
Cleaning Nozzle 24 EA
Capping Head 8 EA