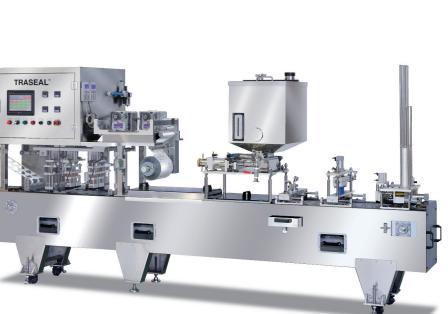

# Intermittent sealing machine

ICT85-5

### **Specification**

Application

Rice, solid food and similar products PP, PE, PET 85 EA / Min (5Line) Product Capacity

Print coding, lonizing and air cleaning, clean cover