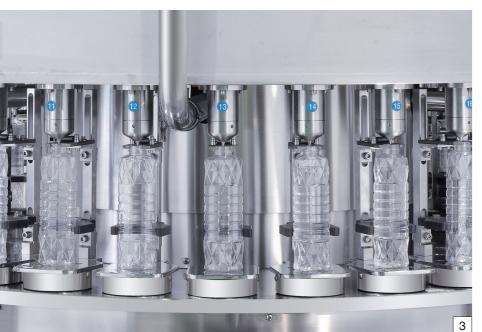

# Super Block (Vacuum Filler)

BS-CFC200-40 / cleaning - filling - capping

### **Specification**

Application Kinds of Oil and similar liquid products

Product PP, PET, Glass
Capacity 200 bpm / Min
Filling Method Vacuum Type
Filling Nozzle 40 EA
Cleaning Nozzle 30 EA
Capping Head 10 EA