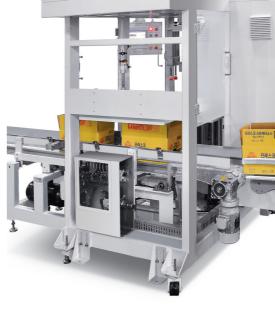

# Weighing Filler & Case Packer

BS-CWFC120-20 / weight filling - capping - case packer

**Specification** Kinds of Oil, Sauce and similar liquid products Applications

CAN, PP, PET, Glass Product

Capacity 120 bpm / Min Filling Method Gravity Type

Filling Nozzle Capping Head