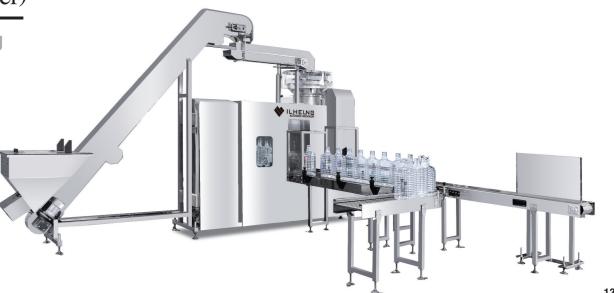

# Weighing Filler & Case Packer

BS-CWFC120-20 / weight filling - capping - case packer

**Specification** Kinds of Oil, Sauce and similar liquid products Applications

CAN, PP, PET, Glass Product

Capacity 120 bpm / Min Filling Method Gravity Type

Filling Nozzle Capping Head