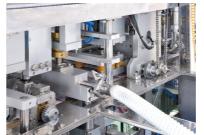

# DISPENPACK

**DSP-40-12** 

Thermoforming

Punching hole

Cutting bottom

**Specification** 

Sauce, Mayonnaise, Jam, and similar products Applications

PE Film Product Capacity 40 Cycle / Min

Print coding, air cleaning, clean cover

- The machine is fully automatic.
- Possibility of use thermoforming-filling-sealing-punching holecutting length-cutting width-cutting bottom at the same time with one machine.