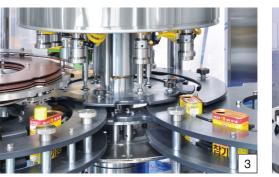

# Intermittent sealing machine

ICT 140-6

### **Specification**

Application Sauce, Pudding, Juice, Soft-tofu and similar products

Product PP, PE, PET, PAPER
Capacity 140 EA / Min (6Line)

Optional applications Print coding, lonizing and air cleaning, clean cover

# Intermittent sealing machine

ICT 100-6

### **Specification**

Application Sauce, Yogurt, and similar products

Product PP, PE, PET
Capacity 100 EA / Min (6Line)

Optional applications Print coding, lonizing and air cleaning, clean cover, Gas flushing